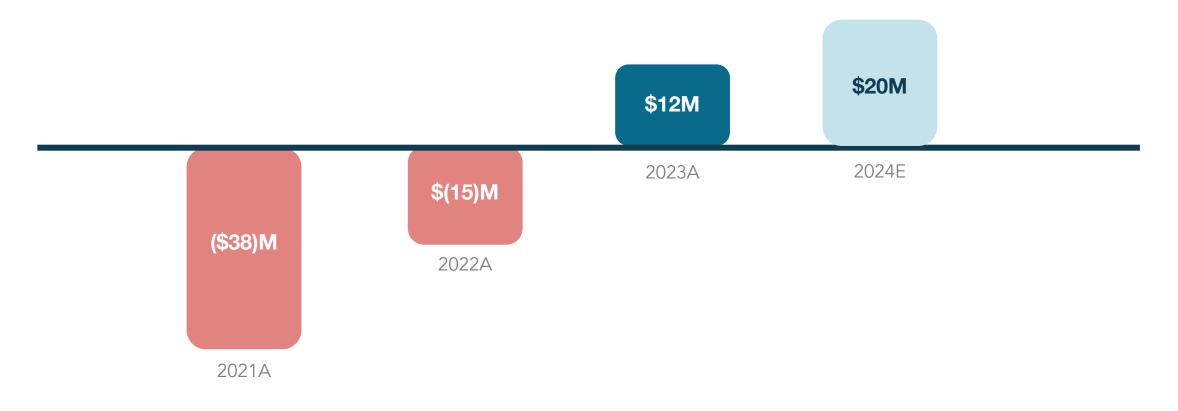

# Rapid growth in profitability after achieving adjusted EBITDA profit in Q4 '22

Annual consolidated adjusted EBITDA (\$ millions)

lifeMD

## 2024 guidance reflects substantial increases in both revenue and profitability

|                             | FY 2024 GUIDANCE | FY 2023 ACTUAL | DELTA |
|-----------------------------|------------------|----------------|-------|
| Telehealth Revenue          | \$140 million    | \$98 million   | +43%  |
| WorkSimpli Revenue          | \$65 million     | \$54 million   | +20%  |
| Consolidated Revenue        | \$205 million    | \$152 million  | +35%  |
| Consolidated Adj.<br>EBITDA | \$20 million     | \$12 million   | +67%  |