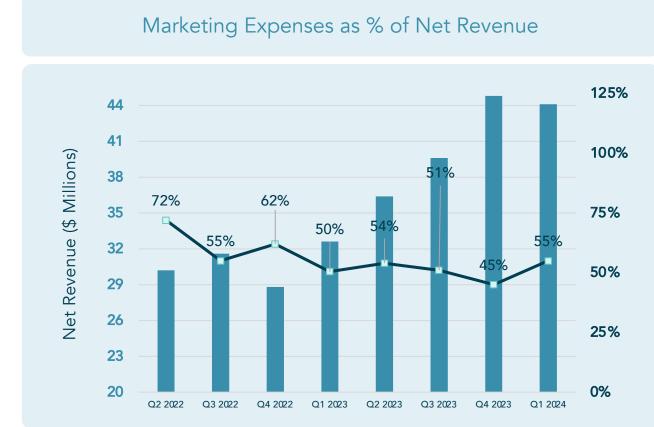

## Rapidly expanding gross margins and increasing leverage on marketing spend driving continued growth in profitability

90% 89% 88% 87% 86% 85% 84% 83% 82% Q3 Q1 Q3 Q4 Q1 Q2 Q4 Q2 2022 2022 2022 2023 2023 2023 2023 2024

Consolidated Gross Margin %

Marketing cost as % of net revenue includes Telehealth and WorkSimpli results.