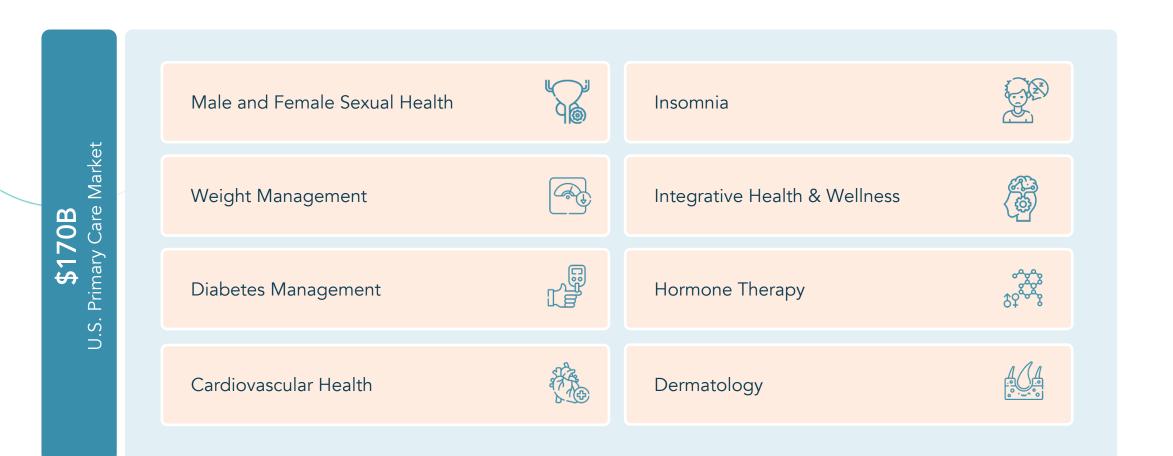

### A \$170 billion total addressable market in the U.S.

LifeMD's virtual care platform is addressing unmet needs in primary care and specialized healthcare.

Life MD